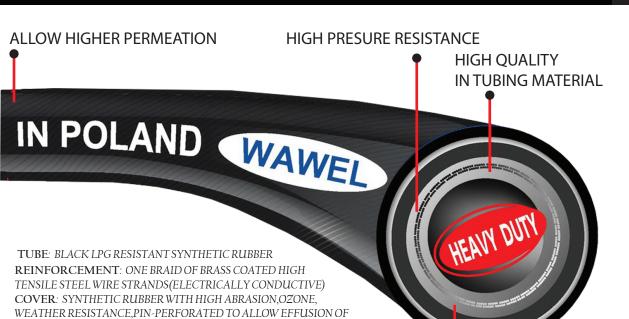

TRAPPED GASES.

OPERATING TEMPERATURE RANGE: -40 C TO 120 C INTERMITTANTLY UP TO + 150 C

WIRE O.D MIN. W.P. BEND RADIUS MAX. W.P. HOSE BORE HOSE O.D **PRODUCT** CODE (IN.) (MM.) (IN.) (IN.) (MM.) (IN.) (MM.) (PSI) (PSI) (MM.) 54104 1200 1/4 400 6.40 0.59 15.50 0.437 11.10 2.76 70.00

EXTRA FLEXIBLE WIRE BRAID

LPG RUBBER HOSE TYPE: LPG 25 W

MEET B.S. 4089 TYPE 2, ECE 67R
RECOMMENDED FOR ALL STAGES OF LPG

## HIGER ABRASIVE RESISTANCE WITH THICKER WALL THICKNESS / MADE IN POLAND

| LPG GAS ASSEMBLY HOSE WITH END FITTINGS |                              |                   |                   |                                           |
|-----------------------------------------|------------------------------|-------------------|-------------------|-------------------------------------------|
| MODEL                                   | WAWEL-N                      | WAWEL-W           | WAWEL-PTT         | WAWEL-U                                   |
| SPECIFICATION                           | POLX MNPT 1/4                | M NPT X F NPT 1/4 | M NPT X M NPT 1/4 | M NPT1/4 X F NPT 1/8                      |
| FITTINGS                                | 34                           | 34                | 3 40 - 1          | S 40 mm 1 m |
| STANDARD                                | B.S. 4089 TYPE2, ECE 67R     |                   |                   |                                           |
| STANDARD                                | 600 MM.,800 MM., CUSTOM MADE |                   |                   |                                           |