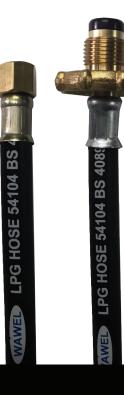

## HIGER ABRASIVE RESISTANCE WITH THICKER WALL THICKNESS / MADE IN POLAND

| LPG GAS ASSEMBLY HOSE WITH END FITTINGS |                              |                   |                   |                                           |
|-----------------------------------------|------------------------------|-------------------|-------------------|-------------------------------------------|
| MODEL                                   | WAWEL-N                      | WAWEL-W           | WAWEL-PTT         | WAWEL-U                                   |
| SPECIFICATION                           | POLX MNPT 1/4                | M NPT X F NPT 1/4 | M NPT X M NPT 1/4 | M NPT1/4 X F NPT 1/8                      |
| FITTINGS                                | 34                           | 34                | 3 40 - 1          | S 40 mm 1 m |
| STANDARD                                | B.S. 4089 TYPE2, ECE 67R     |                   |                   |                                           |
| STANDARD                                | 600 MM.,800 MM., CUSTOM MADE |                   |                   |                                           |