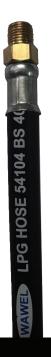

TRAPPED GASES.

OPERATING TEMPERATURE RANGE: -40 C TO 120 C INTERMITTANTLY UP TO + 150 C

WIRE O.D MIN. W.P. BEND RADIUS MAX. W.P. HOSE BORE HOSE O.D **PRODUCT** CODE (IN.) (MM.) (IN.) (IN.) (MM.) (IN.) (MM.) (PSI) (PSI) (MM.) 54104 1200 1/4 400 6.40 0.59 15.50 0.437 11.10 2.76 70.00

EXTRA FLEXIBLE WIRE BRAID

LPG RUBBER HOSE TYPE: LPG 25 W

MEET B.S. 4089 TYPE 2, ECE 67R
RECOMMENDED FOR ALL STAGES OF LPG